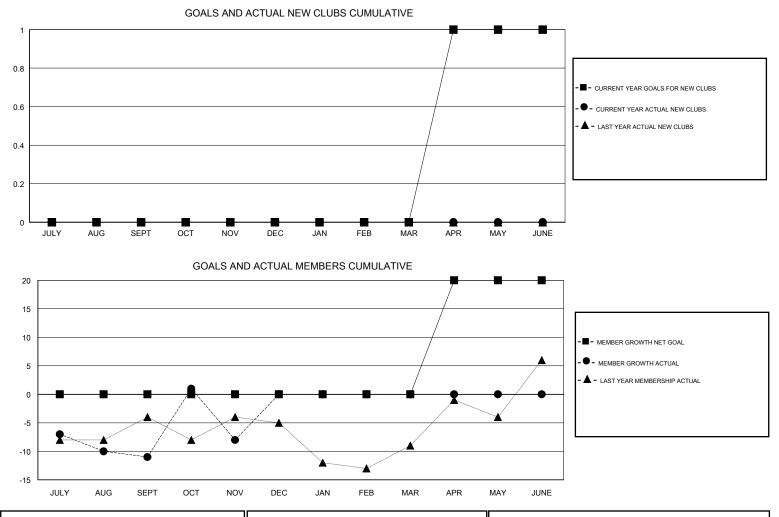

#### GMT CA

| Clubs<br>RESULTS FOR 2017-2018 |   |   |   | Members<br>RESULTS FOR 2017-2018 |    |    |    |
|--------------------------------|---|---|---|----------------------------------|----|----|----|
|                                |   |   |   |                                  |    |    |    |
| JULY/AUG/SEPT                  | 0 | 0 | 0 | JULY/AUG/SEPT                    | 0  | 18 | 24 |
| OCT/NOV/DEC                    | 0 | 0 | 0 | OCT/NOV/DEC                      | 0  | 27 | 23 |
| JAN/FEB/MAR                    | 0 | 0 | 0 | JAN/FEB/MAR                      | 0  | 0  | 0  |
| APR/MAY/JUNE                   | 1 | 0 | 0 | APR/MAY/JUNE                     | 20 | 0  | 0  |

| DROPPED CLUBS: 0 |    | 19 CLUBS OF 68 ADDED 1 OR MORE<br>NEW MEMBERS | GENDER DISTRIBUTION<br>MALE 894 (66.77%)<br>FEMALE 445 (33.23%) |    |
|------------------|----|-----------------------------------------------|-----------------------------------------------------------------|----|
| DROPPED MEMBERS  |    |                                               | Women Percentage Fiscal Year Goal: 35%                          |    |
| DECEASED         | 7  | CLICK HERE FOR CUMULATIVE                     | TOTAL FAMILY UNIT MEMBERS                                       |    |
| CLUB CANCELLED   | 0  | MEMBERSHIP DATA                               | FAMILY MEMBERS PAYING HALF                                      | 91 |
| OTHER 4          | 40 |                                               | PAMILY MEMBERS PAYING HALF<br>DUES                              | 91 |
| TOTAL            | 47 |                                               |                                                                 |    |